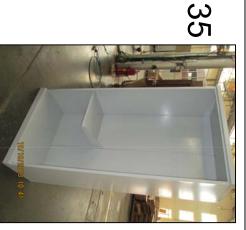

ls

shown in photo 4 & 5 over the inner kick plate as Place the outer kick plate

# assembled view of kick plate

in the center of the kick plate Insert the shooting bolt bush Insert the hinge pin bush in the hole of the kick plate at the sides Utility

**Cabinet Assembly Instruction** 

4

**Of** 

10







Insert bottom panel in to the cabinet

the offset Lock the bottom panel with

Hold the top panel as shown

in the photo 24

bend in the back panel Match the top panel with the





Rotate the top panel and fit into the side panel

Use m6 screw and tighten the side panel with the top panel

Assembled view of top and side panel



#### panel the slotted holes on the back Fix the all shelf bracket using

with the shelf bracket

the offset on the side panel

Fix the fixed shelf matching



Place the back panel RH and LH on the table





Use shelf supporting Bracket at the slotted holes in the back panel and side panel



 $\omega$ 





brackets

Use 12/13 screws to fasten

all shelves and shelf

Fix the shelf



10 of 10



the hinge pin panel and kick plate, insert with the holes in the top Match the holes on the door



Repeat the same for the other door





assembled view of utility cupboard