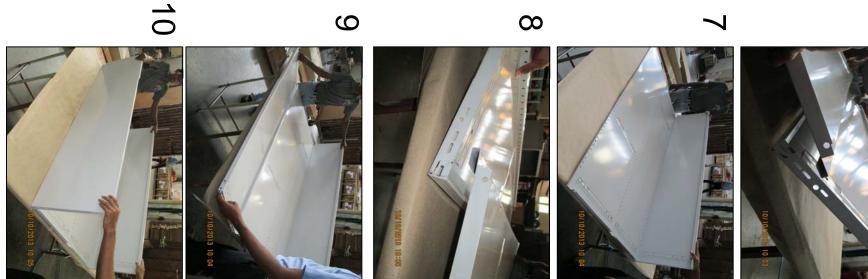

and side panel After assembly of back panel Repeat the same for other side panel also

the side panel at the bottom of the product Place the inner kick plate on

use m6 screw 2 nos on each

side and tighten the kick plate with the side panels

shown in photo 4 & 5 over the inner kick plate as Place the outer kick plate