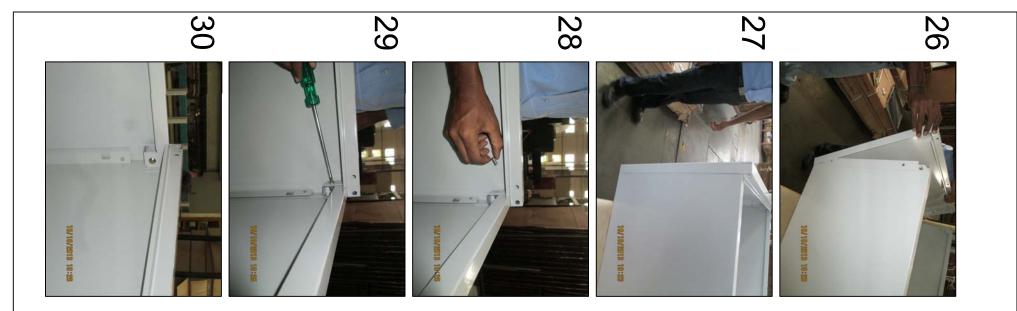

Rotate the top panel and fit into the side panel

Use m6 screw and tighten the side panel with the top panel

Assembled view of top and side panel

#### panel the slotted holes on the back Fix the all shelf bracket using

with the shelf bracket

the offset on the side panel

Fix the fixed shelf matching

Place the back panel RH and LH on the table

Use shelf supporting Bracket at the slotted holes in the back panel and side panel