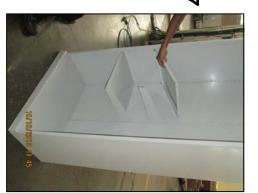

kick plate Insert the shooting bolt bush Insert the hinge pin bush in the hole of the kick plate at the sides Utility

**Cabinet Assembly Instruction** 

4

**Of** 

10







Insert bottom panel in to the cabinet

the offset Lock the bottom panel with

Hold the top panel as shown

in the photo 24

bend in the back panel Match the top panel with the





Rotate the top panel and fit into the side panel

Use m6 screw and tighten the side panel with the top panel

Assembled view of top and side panel



#### panel the slotted holes on the back Fix the all shelf bracket using

with the shelf bracket

the offset on the side panel

Fix the fixed shelf matching



Place the back panel RH and LH on the table





Use shelf supporting Bracket at the slotted holes in the back panel and side panel



 $\omega$ 





brackets

Use 12/13 screws to fasten

all shelves and shelf

Fix the shelf



10 of 10



the hinge pin panel and kick plate, insert with the holes in the top Match the holes on the door



Repeat the same for the other door





assembled view of utility cupboard