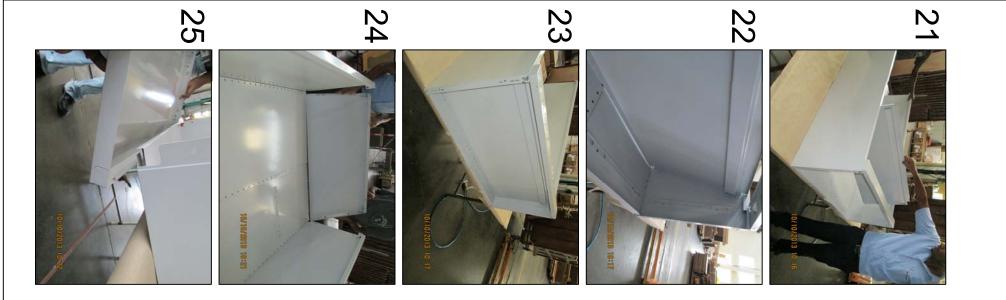

4

**Of** 

10

Insert bottom panel in to the cabinet

the offset Lock the bottom panel with

Hold the top panel as shown

in the photo 24

bend in the back panel Match the top panel with the

Rotate the top panel and fit into the side panel

Use m6 screw and tighten the side panel with the top panel

Assembled view of top and side panel