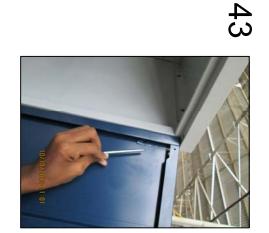

 $\omega$ 

brackets

Use 12/13 screws to fasten

all shelves and shelf

Fix the shelf

10 of 10

the hinge pin panel and kick plate, insert with the holes in the top Match the holes on the door

Repeat the same for the other door