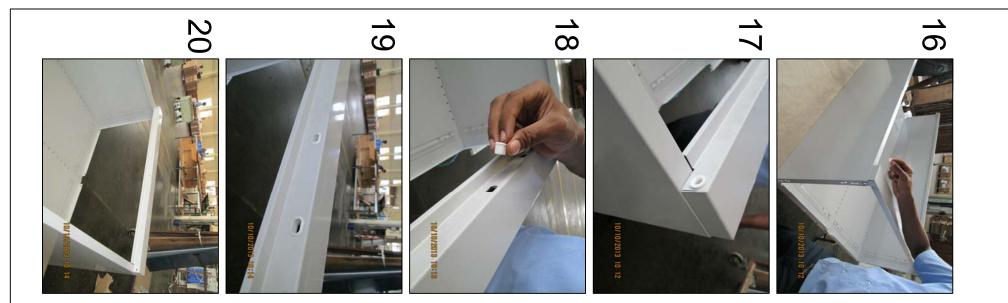

#### panel the slotted holes on the back Fix the all shelf bracket using

with the shelf bracket

the offset on the side panel

Fix the fixed shelf matching

Place the back panel RH and LH on the table

Use shelf supporting Bracket at the slotted holes in the back panel and side panel

 $\omega$ 

brackets

Use 12/13 screws to fasten

all shelves and shelf

Fix the shelf

10 of 10

the hinge pin panel and kick plate, insert with the holes in the top Match the holes on the door

Repeat the same for the other door