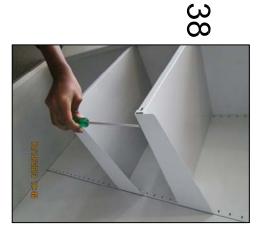

# assembled view of kick plate

in the center of the kick plate Insert the shooting bolt bush Insert the hinge pin bush in the hole of the kick plate at the sides Utility

**Cabinet Assembly Instruction** 