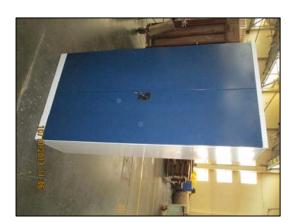

l with

Hold the top panel as shown

in the photo 24

bend in the back panel Match the top panel with the





Rotate the top panel and fit into the side panel

Use m6 screw and tighten the side panel with the top panel

Assembled view of top and side panel



#### panel the slotted holes on the back Fix the all shelf bracket using

with the shelf bracket

the offset on the side panel

Fix the fixed shelf matching



Place the back panel RH and LH on the table





Use shelf supporting Bracket at the slotted holes in the back panel and side panel



 $\omega$ 





brackets

Use 12/13 screws to fasten

all shelves and shelf

Fix the shelf



10 of 10



the hinge pin panel and kick plate, insert with the holes in the top Match the holes on the door



Repeat the same for the other door





assembled view of utility cupboard