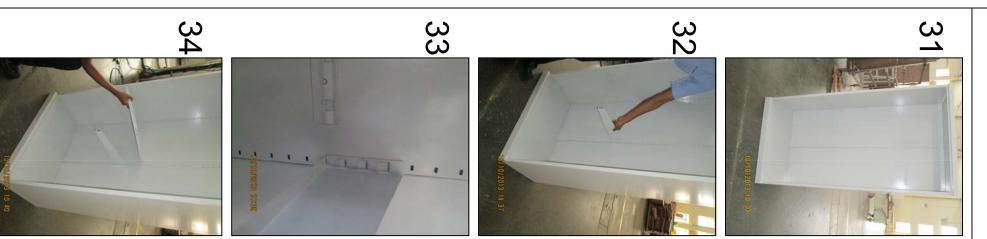

#### panel the slotted holes on the back Fix the all shelf bracket using

with the shelf bracket

the offset on the side panel

Fix the fixed shelf matching

Place the back panel RH and LH on the table

Use shelf supporting Bracket at the slotted holes in the back panel and side panel

 $\omega$ 

brackets

Use 12/13 screws to fasten

all shelves and shelf

Fix the shelf

10 of 10

the hinge pin panel and kick plate, insert with the holes in the top Match the holes on the door

Repeat the same for the other door