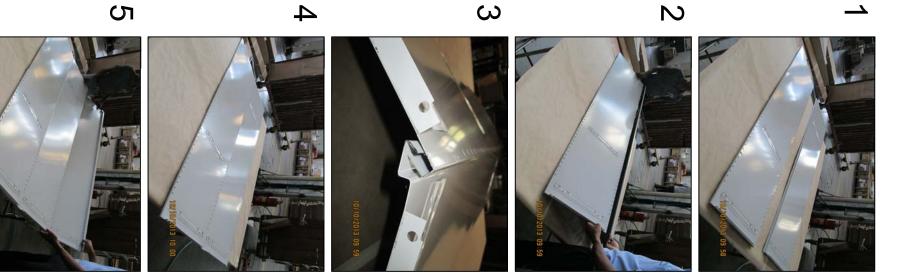

side LH on a flat surface side by Lay the back panel RH and

Fit both the back panels

as shown in photo 2&3

After fitting

|                                                                                      | Utility Cabinet As:                  |  |
|--------------------------------------------------------------------------------------|--------------------------------------|--|
| Engage the back panel by tilting and rotating the side panel as shown in photo 6 & 7 | Utility Cabinet Assembly Instruction |  |
| anel by<br>he side<br>bhoto 6 & 7                                                    | 2 of 10                              |  |