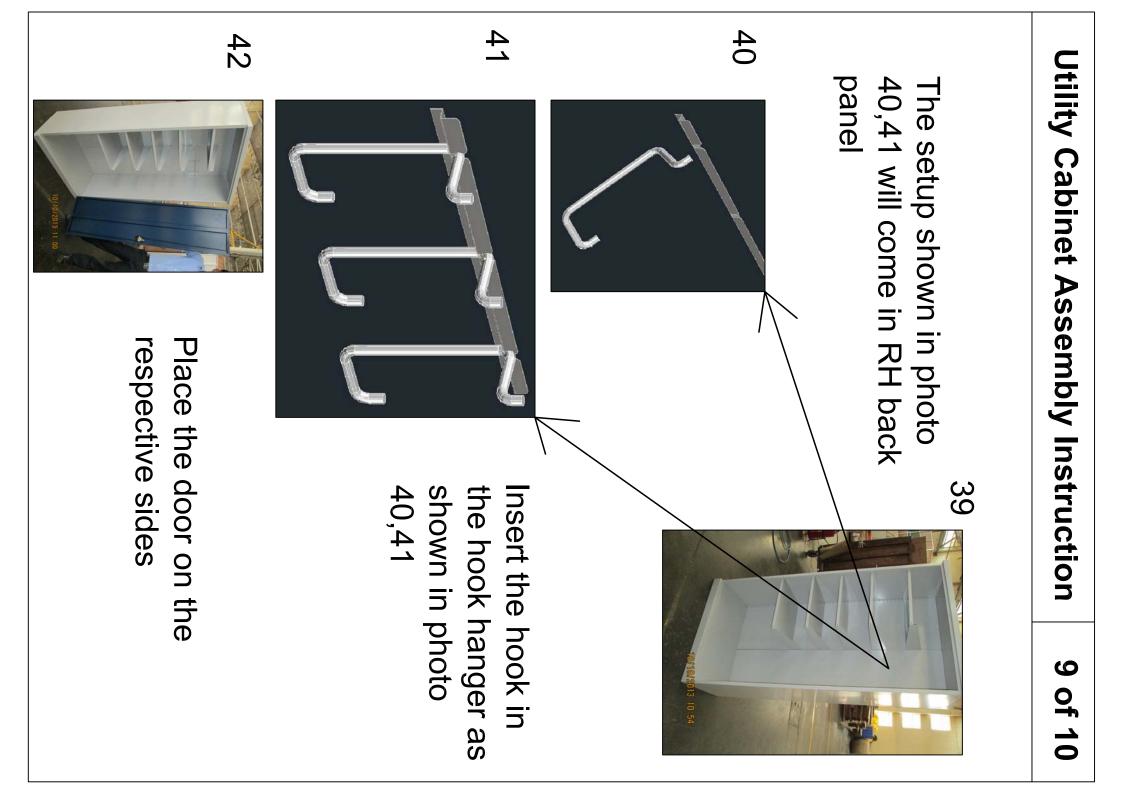

te at the sides Utility

**Cabinet Assembly Instruction** 

4

**Of** 

10







Insert bottom panel in to the cabinet

the offset Lock the bottom panel with

Hold the top panel as shown

in the photo 24

bend in the back panel Match the top panel with the





Rotate the top panel and fit into the side panel

Use m6 screw and tighten the side panel with the top panel

Assembled view of top and side panel



#### panel the slotted holes on the back Fix the all shelf bracket using

with the shelf bracket

the offset on the side panel

Fix the fixed shelf matching



Place the back panel RH and LH on the table





Use shelf supporting Bracket at the slotted holes in the back panel and side panel



 $\omega$ 





brackets

Use 12/13 screws to fasten

all shelves and shelf

Fix the shelf



10 of 10



the hinge pin panel and kick plate, insert with the holes in the top Match the holes on the door



Repeat the same for the other door





assembled view of utility cupboard