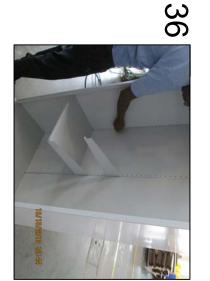

side LH on a flat surface side by Lay the back panel RH and

Fit both the back panels

as shown in photo 2&3

After fitting

|                                                                                      | Utility Cabinet As:                  |  |
|--------------------------------------------------------------------------------------|--------------------------------------|--|
| Engage the back panel by tilting and rotating the side panel as shown in photo 6 & 7 | Utility Cabinet Assembly Instruction |  |
| anel by<br>he side<br>bhoto 6 & 7                                                    | 2 of 10                              |  |