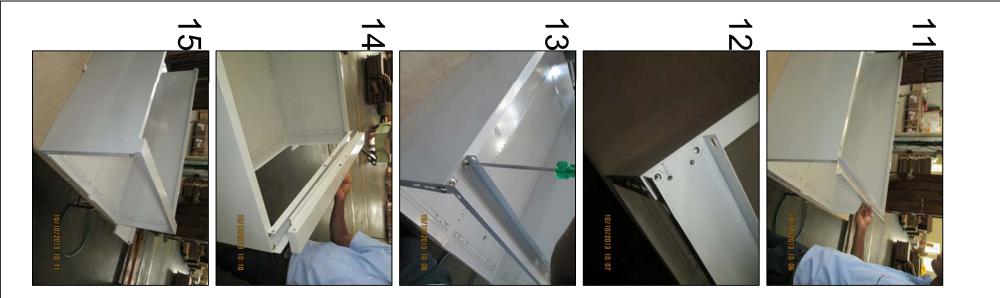

4

**Of** 

10

Insert bottom panel in to the cabinet

the offset Lock the bottom panel with

Hold the top panel as shown

in the photo 24

bend in the back panel Match the top panel with the

Rotate the top panel and fit into the side panel

Use m6 screw and tighten the side panel with the top panel

Assembled view of top and side panel