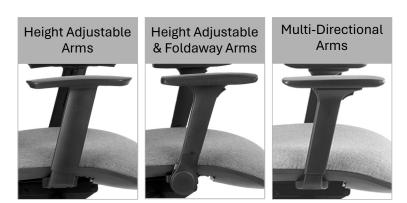

Standard Features: -

- Synchronised body balance mechanism provides effortless support.
- Free-float or lockable in five positions with return prevention safety system.
- Tension fine-tune control allows the chair to be tailored to each individual user's preference.
- Breathable mesh backrest for year-round comfort.
- Adjustable lumbar support to ensure precise support.
- Large seat and back to suit a wide variety of users.
- Choice of no arms, height adjustable arms, height adjustable & foldaway arms or multi-directional arms.
- Choice of white, black or polished aluminium 5-star pyramid base, with 60mm castors as standard.
- Suitable for persons up to 150kg / 23.5 stone.
- 5 year guarantee.