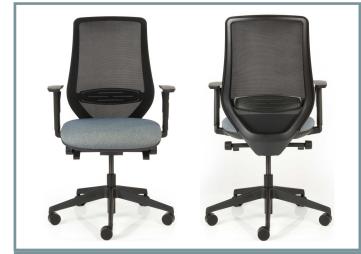

Model Shown: **LRM042** with black 5-star pyramid base

## Largo Mesh Task

The Largo mesh back task seamlessly combines comfort and style. The sleek mesh backrest provides all-day comfort by promoting airflow and supporting ergonomic posture, while the synchronized mechanism supports natural body movement and posture shifts. Furthermore, its sleek, modern appearance will elevate the look of any workplace.

Standard Features: -

- Synchronised body balance mechanism provides effortless support.
- Free-float or lockable in five positions with return prevention safety system.
- Tension fine-tune control allows the chair to be tailored to each individual user's preference.
- Breathable mesh backrest for year-round comfort.
- Adjustable lumbar support to ensure precise support.
- Large seat and back to suit a wide variety of users.
- Choice of no arms, height adjustable arms, height adjustable & foldaway arms or multi-directional arms.
- Choice of white, black or polished aluminium 5-star pyramid base, with 60mm castors as standard.
- Suitable for persons up to 150kg / 23.5 stone.
- 5 year guarantee.