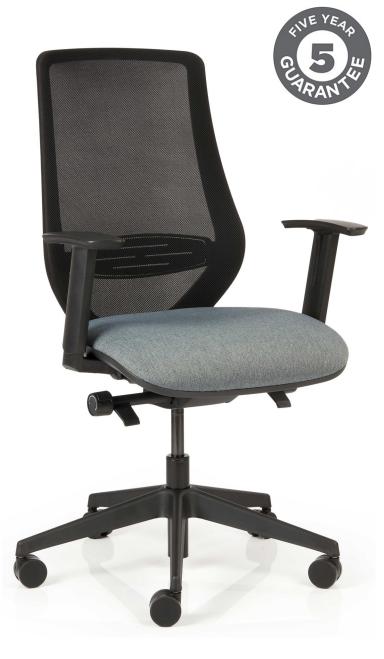

Model Shown: **LRM042** with black 5-star pyramid base

## Largo Mesh Task

The Largo mesh back task seamlessly combines comfort and style. The sleek mesh backrest provides all-day comfort by promoting airflow and supporting ergonomic posture, while the synchronized mechanism supports natural body movement and posture shifts. Furthermore, its sleek, modern appearance will elevate the look of any workplace.

Standard Features: -

- Synchronised body balance mechanism provides effortless support.
- Free-float or lockable in five positions with return prevention safety system.
- Tension fine-tune control allows the chair to be tailored to each individual user's preference.
- Breathable mesh backrest for year-round comfort.
- Adjustable lumbar support to ensure precise support.
- Large seat and back to suit a wide variety of users.
- Choice of no arms, height adjustable arms, height adjustable & foldaway arms or multi-directional arms.
- Choice of white, black or polished aluminium 5-star pyramid base, with 60mm castors as standard.
- Suitable for persons up to 150kg / 23.5 stone.
- 5 year guarantee.