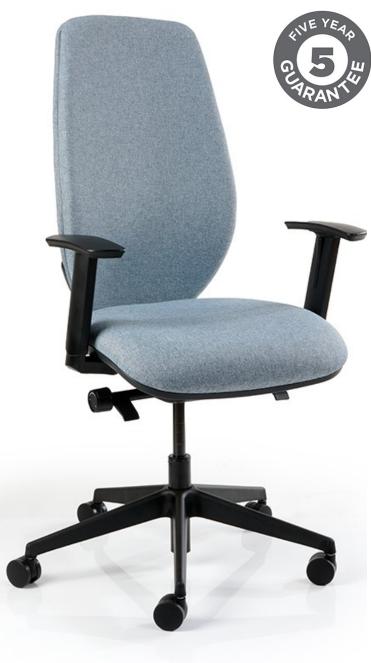

Model Shown: LR042 with black 5-star pyramid base

## Largo Task

The Largo task seamlessly combines comfort and style. The sleek, fully-upholstered backrest provides all-day comfort by supporting ergonomic posture, while the synchronized mechanism promotes natural body movement and posture shifts. Furthermore, its streamlined, modern appearance will elevate the look of any workplace.

Standard Features: -

- Synchronised body balance mechanism provides effortless support.
- Free-float or lockable in five positions with return prevention safety system.
- Tension fine-tune control allows the chair to be tailored to each individual user's preference.
- Built-in seat slide allows fine adjustment of seat depth.
- Large seat and extra-high back to suit a wide variety of users.
- Choice of no arms, height adjustable arms, height adjustable & foldaway arms or multi-directional arms.
- Choice of white, black or polished aluminium 5-star pyramid base, with 60mm castors as standard.
- Optional inflatable lumbar support.
- Suitable for persons up to 150kg / 23.5 stone.
- 5 year guarantee.