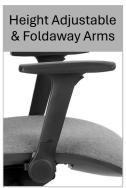

Standard Features: -

- Synchronised body balance mechanism provides effortless support.
- Free-float or lockable in five positions with return prevention safety system.
- Tension fine-tune control allows the chair to be tailored to each individual user's preference.
- Built-in seat slide allows fine adjustment of seat depth.
- Large seat and extra-high back to suit a wide variety of users.
- Choice of no arms, height adjustable arms, height adjustable & foldaway arms or multi-directional arms.
- Choice of white, black or polished aluminium 5-star pyramid base, with 60mm castors as standard.
- Optional inflatable lumbar support.
- Suitable for persons up to 150kg / 23.5 stone.
- 5 year guarantee.