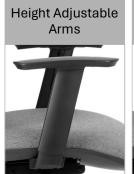

Standard Features: -

- Synchronised body balance mechanism provides effortless support.
- Free-float or lockable in five positions with return prevention safety system.
- Tension fine-tune control allows the chair to be tailored to each individual user's preference.
- Built-in seat slide allows fine adjustment of seat depth.
- Large seat and extra-high back to suit a wide variety of users.
- Choice of no arms, height adjustable arms, height adjustable & foldaway arms or multi-directional arms.
- Choice of white, black or polished aluminium 5-star pyramid base, with 60mm castors as standard.
- Optional inflatable lumbar support.
- Suitable for persons up to 150kg / 23.5 stone.
- 5 year guarantee.