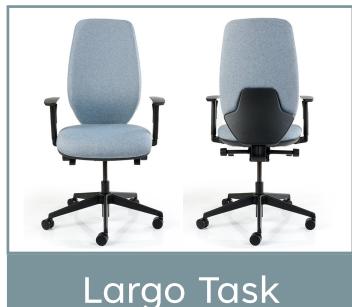

Model Shown: LR042 with black 5-star pyramid base

## Largo Task

The Largo task seamlessly combines comfort and style. The sleek, fully-upholstered backrest provides all-day comfort by supporting ergonomic posture, while the synchronized mechanism promotes natural body movement and posture shifts. Furthermore, its streamlined, modern appearance will elevate the look of any workplace.

Standard Features: -

- Synchronised body balance mechanism provides effortless support.
- Free-float or lockable in five positions with return prevention safety system.
- Tension fine-tune control allows the chair to be tailored to each individual user's preference.
- Built-in seat slide allows fine adjustment of seat depth.
- Large seat and extra-high back to suit a wide variety of users.
- Choice of no arms, height adjustable arms, height adjustable & foldaway arms or multi-directional arms.
- Choice of white, black or polished aluminium 5-star pyramid base, with 60mm castors as standard.
- Optional inflatable lumbar support.
- Suitable for persons up to 150kg / 23.5 stone.
- 5 year guarantee.