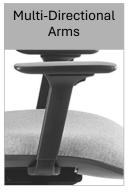

Standard Features: -

- Synchronised body balance mechanism provides effortless support.
- Free-float or lockable in five positions with return prevention safety system.
- Tension fine-tune control allows the chair to be tailored to each individual user's preference.
- Built-in seat slide allows fine adjustment of seat depth.
- Large seat and extra-high back to suit a wide variety of users.
- Choice of no arms, height adjustable arms, height adjustable & foldaway arms or multi-directional arms.
- Choice of white, black or polished aluminium 5-star pyramid base, with 60mm castors as standard.
- Optional inflatable lumbar support.
- Suitable for persons up to 150kg / 23.5 stone.
- 5 year guarantee.