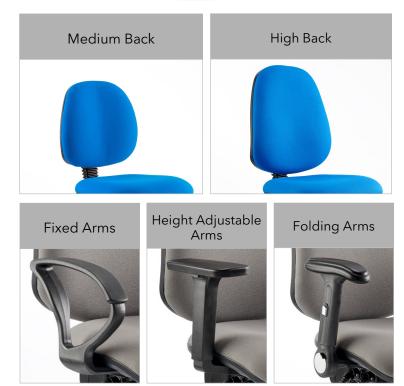

- 2-lever mechanism provides independent control of seat height back rake.
- Height adjustable backrest provides back support precisely where needed.
- Well proportioned seat and backrest provide all round support and comfort.
- Choice of high back or medium back.
- Choice of no arms, fixed arms, height adjustable arms or folding arms.
- Choice of black or polished aluminium 5-star base.
- Suitable for persons up to 150kg (23.5 stone).
- Huge choice of fabrics or vinyls.
- 5 year guarantee (8 hour use).
- 18 month guarantee (24 hour use).