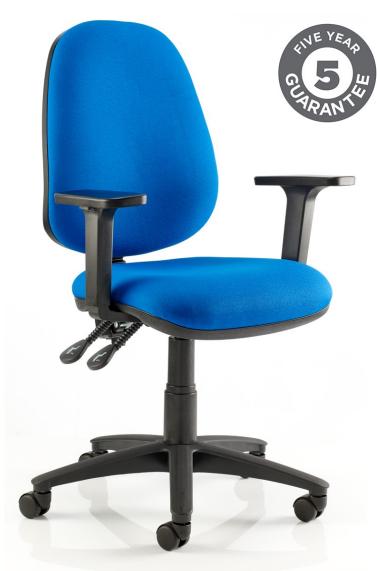

Model Shown: KR032 with black 5-star base

## Kirby Operator

The Kirby High Back Operator chair offers affordable quality and comfort. With a selection of ergonomic features, the chair provides adjustability, style and value in equal measure.

Standard Features: -

- 2-lever mechanism provides independent control of seat height back rake.
- Height adjustable backrest provides back support precisely where needed.
- Well proportioned seat and backrest provide all round support and comfort.
- Choice of high back or medium back.
- Choice of no arms, fixed arms, height adjustable arms or folding arms.
- Choice of black or polished aluminium 5-star base.
- Suitable for persons up to 150kg (23.5 stone).
- Huge choice of fabrics or vinyls.
- 5 year guarantee (8 hour use).
- 18 month guarantee (24 hour use).