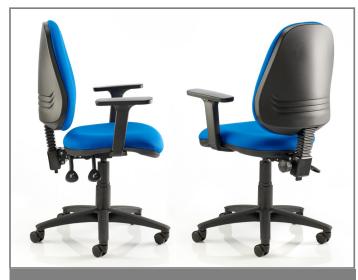

## Kirby Operator

The Kirby High Back Operator chair offers affordable quality and comfort. With a selection of ergonomic features, the chair provides adjustability, style and value in equal measure.

Standard Features: -

- 2-lever mechanism provides independent control of seat height back rake.
- Height adjustable backrest provides back support precisely where needed.
- Well proportioned seat and backrest provide all round support and comfort.
- Choice of high back or medium back.
- Choice of no arms, fixed arms, height adjustable arms or folding arms.
- Choice of black or polished aluminium 5-star base.
- Suitable for persons up to 150kg (23.5 stone).
- Huge choice of fabrics or vinyls.
- 5 year guarantee (8 hour use).
- 18 month guarantee (24 hour use).