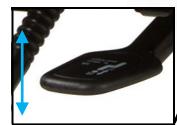

## 8. Arm Rest Height Adjustment Button

Press and hold to adjust armrest height, release once height is set.