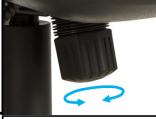

#### 6. Seat Tilt Tension Adjustment Dial

Turn clockwise / anticlockwise to adjust tension in seat tilting mechanism.