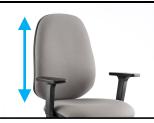

### 1. Ratchet Operated Backrest Height

Lift backrest to adjust incrementally. At top of adjustment, backrest will reset to bottom position.