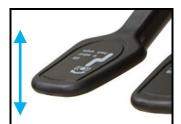

## 8. Arm Rest Height Adjustment Button

Press and hold to adjust armrest height, release once height is set.