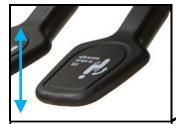

## 8. Arm Rest Height Adjustment Button

Press and hold to adjust armrest height, release once height is set.