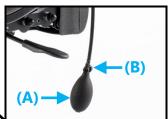

#### 5. Inflatable Lumbar Support

Squeeze pump (A) to inflate lumbar support, press button (B) to deflate.