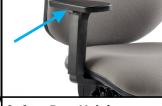

## 8. Arm Rest Height Adjustment Button

Press and hold to adjust armrest height, release once height is set.