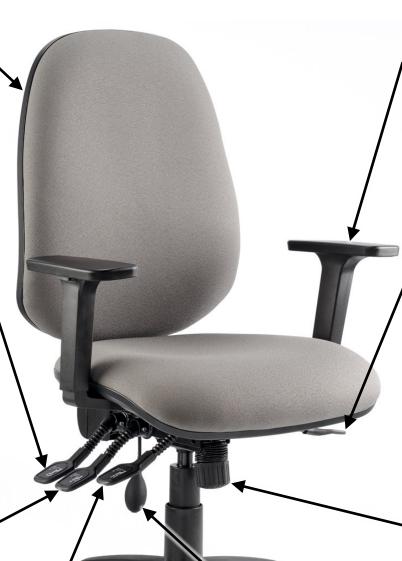

### 1. Ratchet Operated Backrest Height

Lift backrest to adjust incrementally. At top of adjustment, backrest will reset to bottom position.

#### 2. Back Rake Adjustment Lever

Pull up to adjust back rake (angle), push down again to lock in place.

#### 3. Seat Tilt Adjustment Lever

Pull up to adjust seat tilt, push down again to lock in place.

#### 4. Seat Height Adjustment Lever

Pull up and hold to adjust seat height, release once height is set.

## 8. Arm Rest Height Adjustment Button

Press and hold to adjust armrest height, release once height is set.

#### 7. Seat Depth Adjustment Lever

Pull up and hold to adjust seat depth; seat will slide forwards/backwards. Release once depth is set.

#### 6. Seat Tilt Tension Adjustment Dial

Turn clockwise / anticlockwise to adjust tension in seat tilting mechanism.

#### 5. Inflatable Lumbar Support

Squeeze pump (A) to inflate lumbar support, press button (B) to deflate.