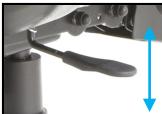

#### 4. Seat Height Adjustment Lever

Pull up and hold to adjust seat height, release once height is set.