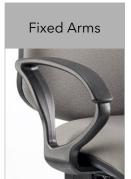

## Standard Features: -

- Heavy-duty 3-lever mechanism provides independent control of seat height, seat tilt and back rake
- Ratchet-operated backrest allows for simple adjustment of backrest height.
- Generously proportioned seat and backrest provide superior support and optimum comfort.
- Choice of no arms, fixed arms, height adjustable arms or folding arms.
- Choice of black or polished aluminium 5-star base.
- Suitable for persons up to 150kg (23.5 stone).
- Huge choice of fabrics or vinyls.
- 5 year guarantee (8 hour use).
- 18 month guarantee (24 hour use).