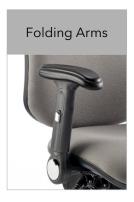

## Standard Features: -

- Heavy-duty 3-lever mechanism provides independent control of seat height, seat tilt and back rake
- Ratchet-operated backrest allows for simple adjustment of backrest height.
- Generously proportioned seat and backrest provide superior support and optimum comfort.
- Choice of no arms, fixed arms, height adjustable arms or folding arms.
- Choice of black or polished aluminium 5-star base.
- Suitable for persons up to 150kg (23.5 stone).
- Huge choice of fabrics or vinyls.
- 5 year guarantee (8 hour use).
- 18 month guarantee (24 hour use).