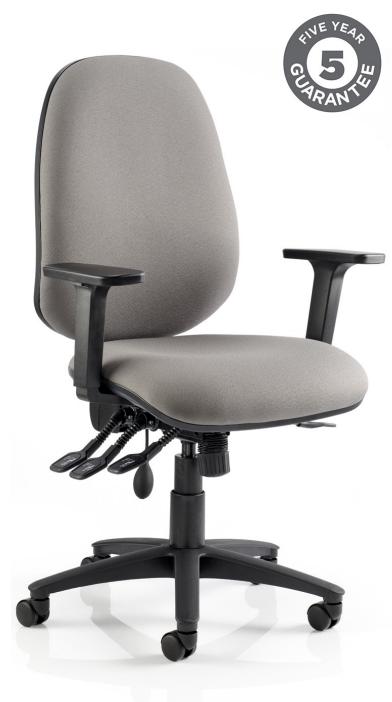

Model Shown: KT042LS with black 5-star base

## Kirby Jumbo Task

The Kirby Jumbo task chair is the epitome of comfort and functionality for the workplace. Crafted with precision, this chair seamlessly blends ample proportions with customizable features, ensuring a tailored seating experience to suit a wide variety of body types.

## Standard Features: -

- Heavy-duty 3-lever mechanism provides independent control of seat height, seat tilt and back rake
- Ratchet-operated backrest allows for simple adjustment of backrest height.
- Generously proportioned seat and backrest provide superior support and optimum comfort.
- Choice of no arms, fixed arms, height adjustable arms or folding arms.
- Choice of black or polished aluminium 5-star base.
- Suitable for persons up to 150kg (23.5 stone).
- Huge choice of fabrics or vinyls.
- 5 year guarantee (8 hour use).
- 18 month guarantee (24 hour use).