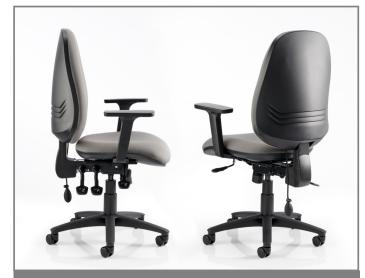

Model Shown: KT042LS with black 5-star base

## Kirby Jumbo Task

The Kirby Jumbo task chair is the epitome of comfort and functionality for the workplace. Crafted with precision, this chair seamlessly blends ample proportions with customizable features, ensuring a tailored seating experience to suit a wide variety of body types.

## Standard Features: -

- Heavy-duty 3-lever mechanism provides independent control of seat height, seat tilt and back rake
- Ratchet-operated backrest allows for simple adjustment of backrest height.
- Generously proportioned seat and backrest provide superior support and optimum comfort.
- Choice of no arms, fixed arms, height adjustable arms or folding arms.
- Choice of black or polished aluminium 5-star base.
- Suitable for persons up to 150kg (23.5 stone).
- Huge choice of fabrics or vinyls.
- 5 year guarantee (8 hour use).
- 18 month guarantee (24 hour use).