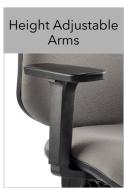

## Standard Features: -

- Heavy-duty 3-lever mechanism provides independent control of seat height, seat tilt and back rake
- Ratchet-operated backrest allows for simple adjustment of backrest height.
- Generously proportioned seat and backrest provide superior support and optimum comfort.
- Choice of no arms, fixed arms, height adjustable arms or folding arms.
- Choice of black or polished aluminium 5-star base.
- Suitable for persons up to 150kg (23.5 stone).
- Huge choice of fabrics or vinyls.
- 5 year guarantee (8 hour use).
- 18 month guarantee (24 hour use).