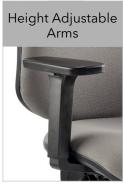

## Standard Features: -

- 2-lever mechanism provides independent control of seat height back rake.
- Height adjustable backrest provides back support precisely where needed.
- Generously proportioned seat and backrest provide superior support and optimum comfort.
- Choice of no arms, fixed arms, height adjustable arms or folding arms.
- Choice of black or polished aluminium 5-star base.
- Suitable for persons up to 150kg (23.5 stone).
- Huge choice of fabrics or vinyls.
- 5 year guarantee (8 hour use).
- 18 month guarantee (24 hour use).