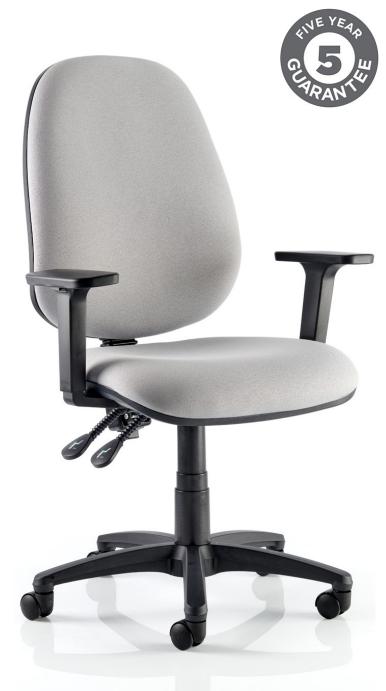

Model Shown: KR042 with black 5-star base

## Kirby Jumbo Operator

The Kirby Jumbo High Back Operator chair offers affordable quality and comfort for taller users. With a selection of ergonomic features, the chair provides adjustability, style and value in equal measure.

## Standard Features: -

- 2-lever mechanism provides independent control of seat height back rake.
- Height adjustable backrest provides back support precisely where needed.
- Generously proportioned seat and backrest provide superior support and optimum comfort.
- Choice of no arms, fixed arms, height adjustable arms or folding arms.
- Choice of black or polished aluminium 5-star base.
- Suitable for persons up to 150kg (23.5 stone).
- Huge choice of fabrics or vinyls.
- 5 year guarantee (8 hour use).
- 18 month guarantee (24 hour use).