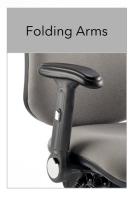

## Standard Features: -

- 2-lever mechanism provides independent control of seat height back rake.
- Height adjustable backrest provides back support precisely where needed.
- Generously proportioned seat and backrest provide superior support and optimum comfort.
- Choice of no arms, fixed arms, height adjustable arms or folding arms.
- Choice of black or polished aluminium 5-star base.
- Suitable for persons up to 150kg (23.5 stone).
- Huge choice of fabrics or vinyls.
- 5 year guarantee (8 hour use).
- 18 month guarantee (24 hour use).