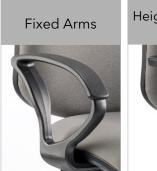

## Standard Features: -

- 2-lever mechanism provides independent control of seat height back rake.
- Height adjustable backrest provides back support precisely where needed.
- Generously proportioned seat and backrest provide superior support and optimum comfort.
- Choice of no arms, fixed arms, height adjustable arms or folding arms.
- Choice of black or polished aluminium 5-star base.
- Suitable for persons up to 150kg (23.5 stone).
- Huge choice of fabrics or vinyls.
- 5 year guarantee (8 hour use).
- 18 month guarantee (24 hour use).