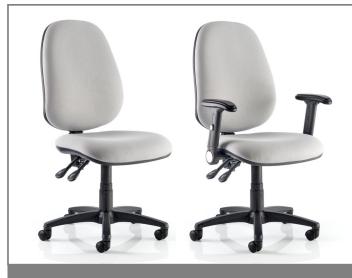

## Kirby Jumbo Operator

The Kirby Jumbo High Back Operator chair offers affordable quality and comfort for taller users. With a selection of ergonomic features, the chair provides adjustability, style and value in equal measure.

## Standard Features: -

- 2-lever mechanism provides independent control of seat height back rake.
- Height adjustable backrest provides back support precisely where needed.
- Generously proportioned seat and backrest provide superior support and optimum comfort.
- Choice of no arms, fixed arms, height adjustable arms or folding arms.
- Choice of black or polished aluminium 5-star base.
- Suitable for persons up to 150kg (23.5 stone).
- Huge choice of fabrics or vinyls.
- 5 year guarantee (8 hour use).
- 18 month guarantee (24 hour use).