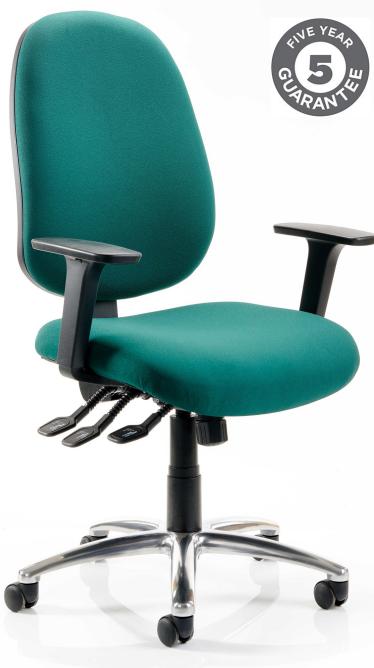

Model Shown: **KB043** with heavy-duty polished base

## Kirby Bariatric Task

The Kirby Bariatric Task chair provides additional support and a roomier seat, while offering the same ergonomic features and benefits as the standard Kirby Task chair. Furthermore, by utilizing the same design principles as the standard chair, the Bariatric version can be incorporated seamlessly into broader schemes.

## Standard Features: -

- Heavy-duty 3-lever mechanism provides independent control of seat height, seat tilt and back rake.
- Ratchet-operated backrest allows for simple adjustment of backrest height.
- Extra high back and larger seat provide exceptional support.
- Choice of no arms, fixed arms, height adjustable arms or folding arms.
- Heavy duty polished 5-star base.
- Suitable for persons up to 180kg (30 stone).
- Huge choice of fabrics.
- 5 year guarantee.