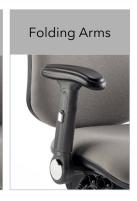

## Standard Features: -

- Heavy-duty 3-lever mechanism provides independent control of seat height, seat tilt and back rake.
- Ratchet-operated backrest allows for simple adjustment of backrest height.
- Extra high back and larger seat provide exceptional support.
- Choice of no arms, fixed arms, height adjustable arms or folding arms.
- Heavy duty polished 5-star base.
- Suitable for persons up to 180kg (30 stone).
- Huge choice of fabrics.
- 5 year guarantee.