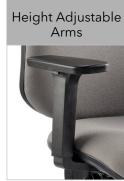

## Standard Features: -

- Heavy-duty 3-lever mechanism provides independent control of seat height, seat tilt and back rake.
- Ratchet-operated backrest allows for simple adjustment of backrest height.
- Extra high back and larger seat provide exceptional support.
- Choice of no arms, fixed arms, height adjustable arms or folding arms.
- Heavy duty polished 5-star base.
- Suitable for persons up to 180kg (30 stone).
- Huge choice of fabrics.
- 5 year guarantee.