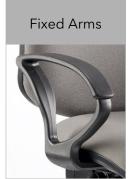

## Standard Features: -

- Heavy-duty 3-lever mechanism provides independent control of seat height, seat tilt and back rake.
- Ratchet-operated backrest allows for simple adjustment of backrest height.
- Extra high back and larger seat provide exceptional support.
- Choice of no arms, fixed arms, height adjustable arms or folding arms.
- Heavy duty polished 5-star base.
- Suitable for persons up to 180kg (30 stone).
- Huge choice of fabrics.
- 5 year guarantee.