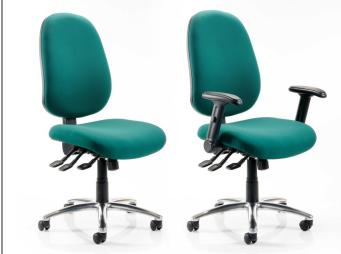

Model Shown: **KB043** with heavy-duty polished base

## Kirby Bariatric Task

The Kirby Bariatric Task chair provides additional support and a roomier seat, while offering the same ergonomic features and benefits as the standard Kirby Task chair. Furthermore, by utilizing the same design principles as the standard chair, the Bariatric version can be incorporated seamlessly into broader schemes.

## Standard Features: -

- Heavy-duty 3-lever mechanism provides independent control of seat height, seat tilt and back rake.
- Ratchet-operated backrest allows for simple adjustment of backrest height.
- Extra high back and larger seat provide exceptional support.
- Choice of no arms, fixed arms, height adjustable arms or folding arms.
- Heavy duty polished 5-star base.
- Suitable for persons up to 180kg (30 stone).
- Huge choice of fabrics.
- 5 year guarantee.