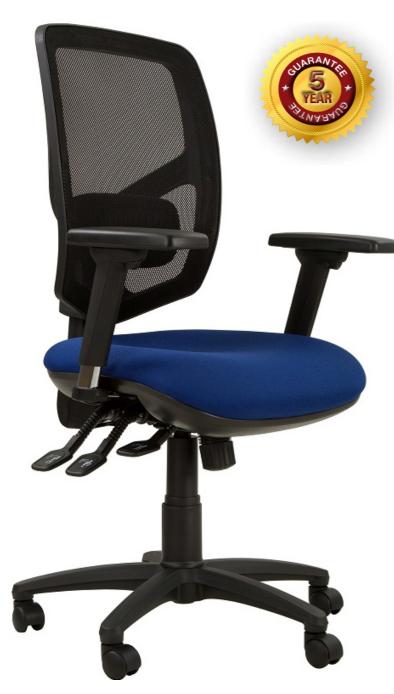

Model Shown: HT044 with black 5-star base

## Haddon Task

The Haddon mesh back task chair offers proven comfort combined with contemporary design. With a wide selection of ergonomic features, the chair provides a fine level of adjustability, thereby ensuring suitability for a broad spectrum of users.

Standard Features: -

- Heavy-duty 3-lever mechanism provides independent control of seat height, seat tilt and back rake.
- Ratchet-operated backrest with integral lumbar support allow the backrest to be adjusted to provide back support precisely where needed.
- Generously proportioned seat and backrest provide superior support and optimum comfort.
- Choice of no arms, height adjustable arms, folding arms or 3D adjustable arms.
- Choice of black or polished aluminium 5-star base.
- 150kg weight limit.
- Huge choice of fabrics.
- 5 year guarantee.