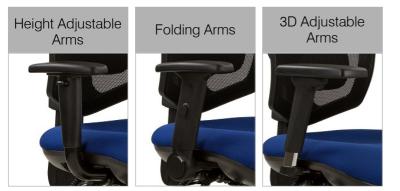

Standard Features: -

- Heavy-duty 3-lever mechanism provides independent control of seat height, seat tilt and back rake.
- Ratchet-operated backrest with integral lumbar support allow the backrest to be adjusted to provide back support precisely where needed.
- Generously proportioned seat and backrest provide superior support and optimum comfort.
- Choice of no arms, height adjustable arms, folding arms or 3D adjustable arms.
- Choice of black or polished aluminium 5-star base.
- 150kg weight limit.
- Huge choice of fabrics.
- 5 year guarantee.