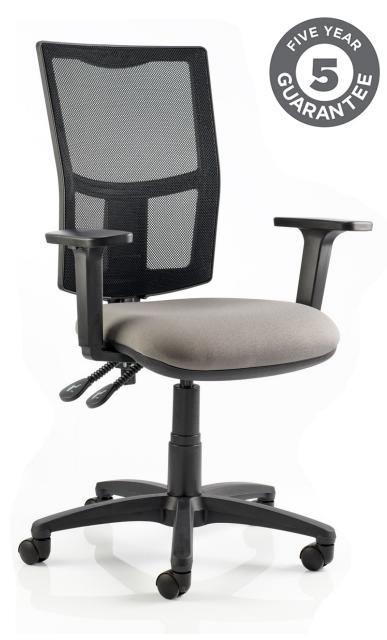

Model Shown: HA032 with black 5-star base

Height Adjustable

## Haddon Operator

The Haddon mesh back operator chair offers proven comfort combined with contemporary design. With a selection of ergonomic features, the chair provides adjustability, style and value in equal measure.

Standard Features: -

- 2-lever mechanism provides independent control of seat height back rake.
- Height adjustable backrest provides back support precisely where needed.
- Well proportioned seat and backrest provide all round support and optimum comfort.
- Choice of armrests.
- Black 25" 5-star base on castors. •
- Suitable for persons up to 150kg.
- Huge choice of fabrics. •
- 5 year guarantee (8 hours / day). •