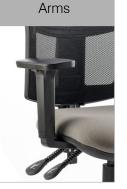

Model Shown: HA032 with black 5-star base

Height Adjustable

Standard Features: -

- 2-lever mechanism provides independent control of seat height back rake.
- Height adjustable backrest provides back support precisely where needed.
- Well proportioned seat and backrest provide all round support and optimum comfort.
- Choice of armrests.
- Black 25" 5-star base on castors. •
- Suitable for persons up to 150kg.
- Huge choice of fabrics. •
- 5 year guarantee (8 hours / day). •