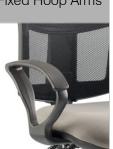

Standard Features: -

- 2-lever mechanism provides independent control of seat height back rake.
- Height adjustable backrest provides back support precisely where needed.
- Well proportioned seat and backrest provide all round support and optimum comfort.
- Choice of armrests.
- Black 25" 5-star base on castors. •
- Suitable for persons up to 150kg.
- Huge choice of fabrics. •
- 5 year guarantee (8 hours / day). •