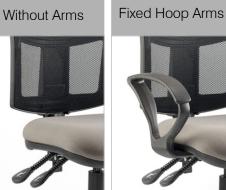

Standard Features: -

- 2-lever mechanism provides independent control of seat height back rake.
- Height adjustable backrest provides back support precisely where needed.
- Well proportioned seat and backrest provide all round support and optimum comfort.
- Choice of armrests.
- Black 25" 5-star base on castors. •
- Suitable for persons up to 150kg.
- Huge choice of fabrics. •
- 5 year guarantee (8 hours / day). •