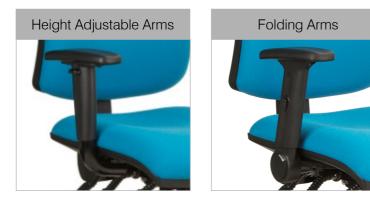

## Standard Features: -

- Heavy-duty 3-lever independent mechanism provides control for seat height, back tilt and seat tilt
- Large, ergonomically sculpted seat for optimum comfort
- Ratchet-operated backrest allows simple adjustment of backrest height
- Choice of no arms, height adjustable arms or folding arms
- Choice of black or polished aluminium 5-star base
- 150kg weight limit
- Huge choice of fabrics
- 5 year guarantee