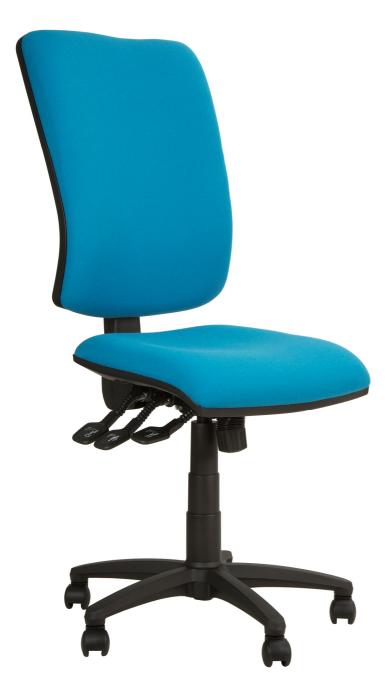

Model Shown: FW040 with black 5-star base

## Fairway

A contemporary square-backed task chair with generously proportioned seat and back, the Fairway chair strikes the perfect balance between style and comfort.

## Standard Features: -

- Heavy-duty 3-lever independent mechanism provides control for seat height, back tilt and seat tilt
- Large, ergonomically sculpted seat for optimum comfort
- Ratchet-operated backrest allows simple adjustment of backrest height
- Choice of no arms, height adjustable arms or folding arms
- Choice of black or polished aluminium 5-star base
- 150kg weight limit
- Huge choice of fabrics
- 5 year guarantee