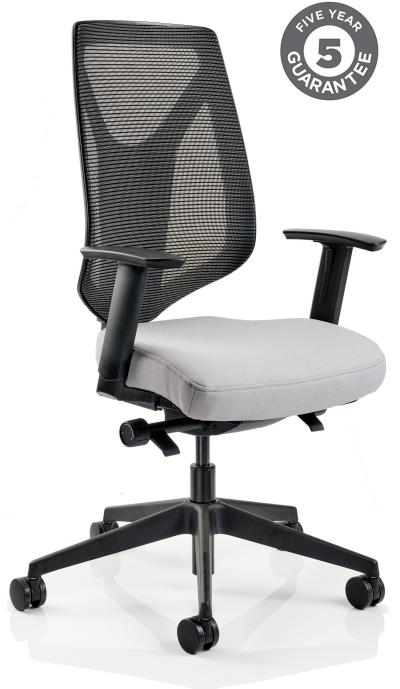

Model Shown: EN042 with black 5-star pyramid base

## Encore Task

The Encore mesh back task chair combines effortless comfort with aspirational design. Highly customisable aesthetically and functionally, the chair represents a high point in task seating satisfaction.

Standard Features: -

- Synchro mechanism with side-tension provides effortless support and flexibility.
- Five presets with return prevention safety system.
- Breathable mesh backrest provides comfortable support all year round.
- Sliding seat included as standard, allowing for adjustable seat depth.
- Ratchet-operated height-adjustable back rest.
- Ergonomically sculpted seat with stitched border.
- Choice of no arms, height-adjustable arms or height -adjustable & foldaway arms.
- Choice of black or polished aluminium 5-star pyramid base, with 60mm castors as standard.
- Optional headrest for additional head/neck support.
- Suitable for persons up to 150kg / 23.5 stone.
- Huge choice of fabrics.
- 5 year guarantee.