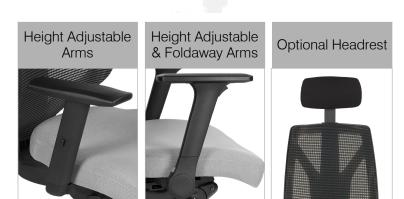

Standard Features: -

- Synchro mechanism with side-tension provides effortless support and flexibility.
- Five presets with return prevention safety system.
- Breathable mesh backrest provides comfortable support all year round.
- Sliding seat included as standard, allowing for adjustable seat depth.
- Ratchet-operated height-adjustable back rest.
- Ergonomically sculpted seat with stitched border.
- Choice of no arms, height-adjustable arms or height -adjustable & foldaway arms.
- Choice of black or polished aluminium 5-star pyramid base, with 60mm castors as standard.
- Optional headrest for additional head/neck support.
- Suitable for persons up to 150kg / 23.5 stone.
- Huge choice of fabrics.
- 5 year guarantee.