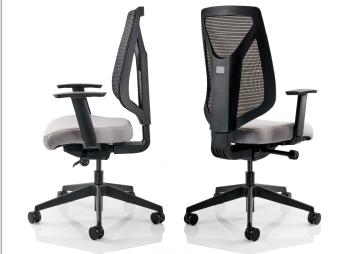

Model Shown: EN042 with black 5-star pyramid base

## Encore Task

The Encore mesh back task chair combines effortless comfort with aspirational design. Highly customisable aesthetically and functionally, the chair represents a high point in task seating satisfaction.

Standard Features: -

- Synchro mechanism with side-tension provides effortless support and flexibility.
- Five presets with return prevention safety system.
- Breathable mesh backrest provides comfortable support all year round.
- Sliding seat included as standard, allowing for adjustable seat depth.
- Ratchet-operated height-adjustable back rest.
- Ergonomically sculpted seat with stitched border.
- Choice of no arms, height-adjustable arms or height -adjustable & foldaway arms.
- Choice of black or polished aluminium 5-star pyramid base, with 60mm castors as standard.
- Optional headrest for additional head/neck support.
- Suitable for persons up to 150kg / 23.5 stone.
- Huge choice of fabrics.
- 5 year guarantee.