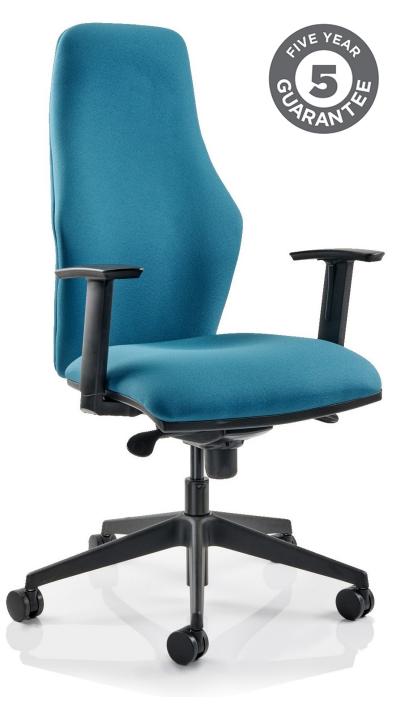

Model Shown: CA042 with black 5-star pyramid base

## Cambridge Task

The Cambridge is an extremely comfortable ergonomic task chair, incorporating features designed to assist the user with back problems.

## Standard Features: -

- Synchronised mechanism with 5 locking positions and tension control
- Extra-high sculpted backrest provides superior support
- Large contoured memory foam seat for optimum comfort
- Choice of no arms, height adjustable arms or folding arms
- Choice of black or polished aluminium pyramid-style
  5-star base
- Suitable for persons up to 150kg
- Huge choice of fabrics
- 5 year guarantee