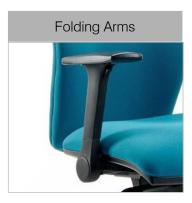

## Standard Features: -

- Synchronised mechanism with 5 locking positions and tension control
- Extra-high sculpted backrest provides superior support
- Large contoured memory foam seat for optimum comfort
- Choice of no arms, height adjustable arms or folding arms
- Choice of black or polished aluminium pyramid-style
  5-star base
- Suitable for persons up to 150kg
- Huge choice of fabrics
- 5 year guarantee