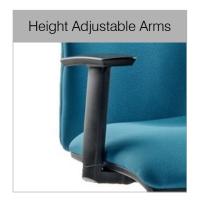

## Standard Features: -

- Synchronised mechanism with 5 locking positions and tension control
- Extra-high sculpted backrest provides superior support
- Large contoured memory foam seat for optimum comfort
- Choice of no arms, height adjustable arms or folding arms
- Choice of black or polished aluminium pyramid-style
  5-star base
- Suitable for persons up to 150kg
- Huge choice of fabrics
- 5 year guarantee