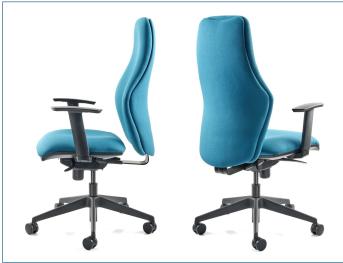

## Cambridge Task

The Cambridge is an extremely comfortable ergonomic task chair, incorporating features designed to assist the user with back problems.

## Standard Features: -

- Synchronised mechanism with 5 locking positions and tension control
- Extra-high sculpted backrest provides superior support
- Large contoured memory foam seat for optimum comfort
- Choice of no arms, height adjustable arms or folding arms
- Choice of black or polished aluminium pyramid-style
  5-star base
- Suitable for persons up to 150kg
- Huge choice of fabrics
- 5 year guarantee