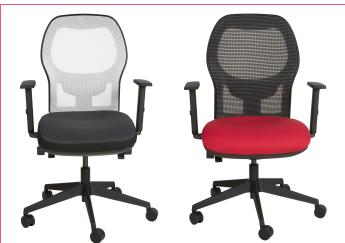

Model Shown: AE042S with black 5-star pyramid base

## Applause Task

The Applause mesh back task chair combines lasting comfort with contemporary design. The generously proportioned seat and back provide superb all-round support, while the chair can be tailored to suit a wide variety of aesthetic preferences and budgets.

Standard Features: -

- Synchronised two-lever mechanism allows simple adjustment of seat height, and seat/backrest angle.
- Free-float or lockable in five positions with return prevention safety system.
- Tension control allows the chair to be tailored to each individual user's preference.
- Breathable mesh backrest for year-round comfort.
- Adjustable lumbar support with 100mm of travel.
- Large seat and back to suit a wide variety of users.
- Choice of no arms, height adjustable arms, height adjustable & foldaway arms or multi-directional arms.
- Choice of 7 mesh colours.
- Choice of white or black frame.
- Choice of white, black or polished aluminium 5-star pyramid base, with 60mm castors as standard.
- Suitable for persons up to 150kg / 23.5 stone.
- 5 year guarantee