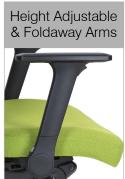

Standard Features: -

- Synchronised two-lever mechanism allows simple adjustment of seat height, and seat/backrest angle.
- Free-float or lockable in five positions with return prevention safety system.
- Tension control allows the chair to be tailored to each individual user's preference.
- Breathable mesh backrest for year-round comfort.
- Adjustable lumbar support with 100mm of travel.
- Large seat and back to suit a wide variety of users.
- Choice of no arms, height adjustable arms, height adjustable & foldaway arms or multi-directional arms.
- Choice of 7 mesh colours.
- Choice of white or black frame.
- Choice of white, black or polished aluminium 5-star pyramid base, with 60mm castors as standard.
- Suitable for persons up to 150kg / 23.5 stone.
- 5 year guarantee