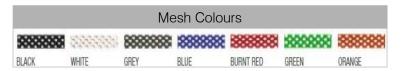

Standard Features: -

- Synchronised two-lever mechanism allows simple adjustment of seat height, and seat/backrest angle.
- Free-float or lockable in five positions with return prevention safety system.
- Tension control allows the chair to be tailored to each individual user's preference.
- Breathable mesh backrest for year-round comfort.
- Adjustable lumbar support with 100mm of travel.
- Large seat and back to suit a wide variety of users.
- Choice of no arms, height adjustable arms, height adjustable & foldaway arms or multi-directional arms.
- Choice of 7 mesh colours.
- Choice of white or black frame.
- Choice of white, black or polished aluminium 5-star pyramid base, with 60mm castors as standard.
- Suitable for persons up to 150kg / 23.5 stone.
- 5 year guarantee