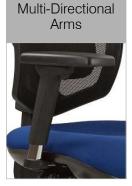

Standard Features: -

- Synchronised two-lever mechanism allows simple adjustment of seat height, and seat/backrest angle.
- Free-float or lockable in five positions with return prevention safety system.
- Tension control allows the chair to be tailored to each individual user's preference.
- Breathable mesh backrest for year-round comfort.
- Adjustable lumbar support with 100mm of travel.
- Large seat and back to suit a wide variety of users.
- Choice of no arms, height adjustable arms, height adjustable & foldaway arms or multi-directional arms.
- Choice of 7 mesh colours.
- Choice of white or black frame.
- Choice of white, black or polished aluminium 5-star pyramid base, with 60mm castors as standard.
- Suitable for persons up to 150kg / 23.5 stone.
- 5 year guarantee