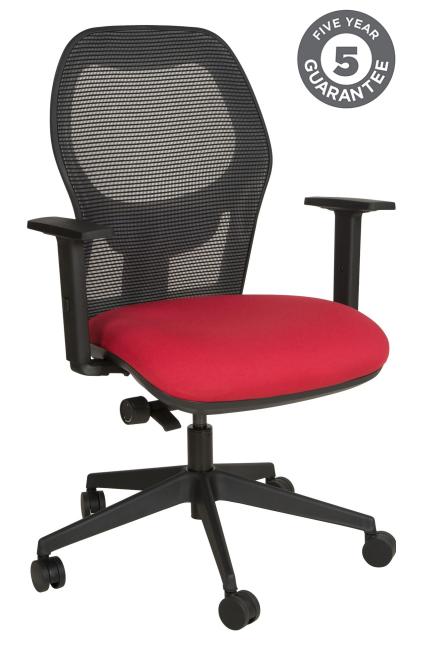

Model Shown: AE042S with black 5-star pyramid base

## Applause Task

The Applause mesh back task chair combines lasting comfort with contemporary design. The generously proportioned seat and back provide superb all-round support, while the chair can be tailored to suit a wide variety of aesthetic preferences and budgets.

Standard Features: -

- Synchronised two-lever mechanism allows simple adjustment of seat height, and seat/backrest angle.
- Free-float or lockable in five positions with return prevention safety system.
- Tension control allows the chair to be tailored to each individual user's preference.
- Breathable mesh backrest for year-round comfort.
- Adjustable lumbar support with 100mm of travel.
- Large seat and back to suit a wide variety of users.
- Choice of no arms, height adjustable arms, height adjustable & foldaway arms or multi-directional arms.
- Choice of 7 mesh colours.
- Choice of white or black frame.
- Choice of white, black or polished aluminium 5-star pyramid base, with 60mm castors as standard.
- Suitable for persons up to 150kg / 23.5 stone.
- 5 year guarantee