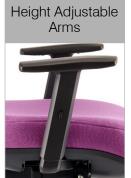

Standard Features: -

- Synchronised two-lever mechanism allows simple adjustment of seat height, and seat/backrest angle.
- Free-float or lockable in five positions with return prevention safety system.
- Tension control allows the chair to be tailored to each individual user's preference.
- Breathable mesh backrest for year-round comfort.
- Adjustable lumbar support with 100mm of travel.
- Large seat and back to suit a wide variety of users.
- Choice of no arms, height adjustable arms, height adjustable & foldaway arms or multi-directional arms.
- Choice of 7 mesh colours.
- Choice of white or black frame.
- Choice of white, black or polished aluminium 5-star pyramid base, with 60mm castors as standard.
- Suitable for persons up to 150kg / 23.5 stone.
- 5 year guarantee